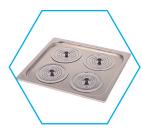

#### Stainless Steel Concentric Ringed Lid

|                               | Bath              | NE1B-14                 | NE1B-18W    | NE1B-28 |
|-------------------------------|-------------------|-------------------------|-------------|---------|
| >                             | Accessory Code    | SLR1-14                 | N/A SLR1-22 | SLR1-22 |
|                               | Accessive Code    | SLR2-14                 | 1977 4      |         |
|                               | SLR1-4: 2 x 114mm | holes SLR1-14: 4 x 114r | nm holes    |         |
|                               | SLR1-8: 4 x 83mm  | holes SLR2-14: 6 x 83m  | m holes     |         |
| SLR2-8: 2 x 114mm holes SLR1- |                   | holes SLR1-22: 6 x 114r | nm holes    |         |