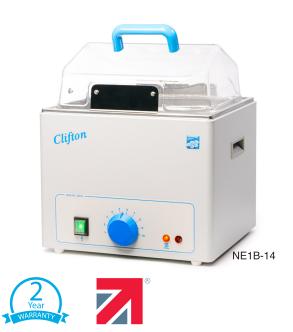

# NE1B Analogue Boiling Bath Boiling Baths

Designed for applications that require continuous boiling. This bath also has the flexibility where the control can be regulated from a gentle simmer to a vigorous boil.

Comprising of a stainless steel tank housed in a durable paint finished outer case. Painted surfaces feature a tough anti-bacterial finish with good chemical resistance. Complete with a removable stainless steel perforated false base. The bath, which is simmer-statically controlled, is ideally suited to prolonged periods of boiling.

Fitted with a sheathed immersion element. With the heater directly immersed in water it provides rapid boiling. A standard feature is a constant level device, which maintains a fixed level of liquid thereby eliminating the need to regularly top up the bath.

|                         | NE1B-14                         | <b>NE1B-18W</b>                     | NE1B-28            |
|-------------------------|---------------------------------|-------------------------------------|--------------------|
| GENERAL                 |                                 |                                     |                    |
| Temp. Range             |                                 | Simmer to boiling at 100°C          |                    |
| Temp. Control           | Analogue dial, energy regulator |                                     |                    |
| Heater Power (220-240V) |                                 | 2500W                               |                    |
| Water Level Alarm       | Features low liquid             | d level float device, heating autom | atically suspended |
| Voltage                 |                                 | 230V / 50-60Hz                      |                    |
| Supplied with Lid       | $\checkmark$                    |                                     |                    |
| Drain Tap Fitted        |                                 | $\checkmark$                        |                    |
| DIMENSIONS              |                                 |                                     |                    |
| Tank Capacity           | 14 Litre                        | 18 Litre                            | 28 Litre           |
| External (mm)           | 362w x 33                       | 2d x 290h                           | 538w x 332d x 290h |
| Internal (mm)           | 325w x 300d x 150h              | 325w x 300d x 200h                  | 500w x 300d x 200h |