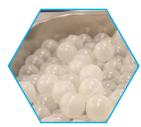

#### Polypropylene Spheres (Pack of 200)

| Bath           | NE1B-14 | NE1B-18W | NE1B-28 |
|----------------|---------|----------|---------|
| No. of Packs   | 2 Pa    | acks     | 4 Packs |
| Accessory Code |         | BP0368   |         |