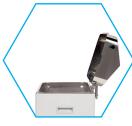

# NE1B Analogue Boiling Bath Boiling Baths

Designed for applications that require continuous boiling. This bath also has the flexibility where the control can be regulated from a gentle simmer to a vigorous boil.

Comprising of a stainless steel tank housed in a durable paint finished outer case. Painted surfaces feature a tough anti-bacterial finish with good chemical resistance. Complete with a removable stainless steel perforated false base. The bath, which is simmer-statically controlled, is ideally suited to prolonged periods of boiling.

Fitted with a sheathed immersion element. With the heater directly immersed in water it provides rapid boiling. A standard feature is a constant level device, which maintains a fixed level of liquid thereby eliminating the need to regularly top up the bath.