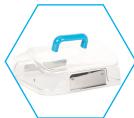

## **NE1B-18W**

Raise and lower sterilising tray along with pair of guide rail assemblies comes as standard.