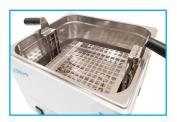

Comprising of a stainless steel tank housed in a durable paint finished outer case. Painted surfaces feature a tough anti-bacterial finish with good chemical resistance. Complete with a removable stainless steel perforated false base. The bath, which is simmer-statically controlled, is ideally suited to prolonged periods of boiling.

## **NE1B-18W**

Raise and lower sterilising tray along with pair of guide rail assemblies comes as standard.